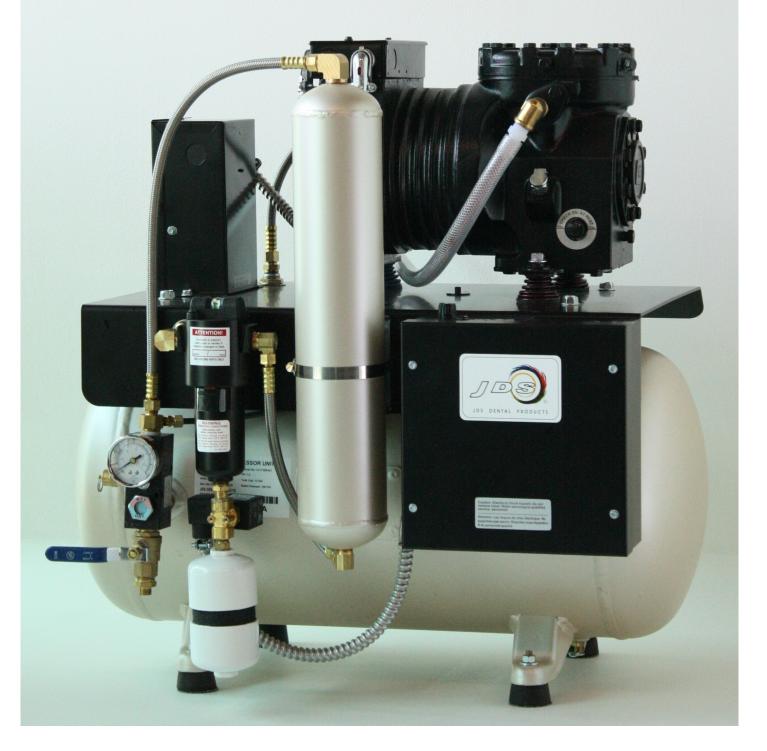

Finally, JDS proudly presents the JLC Series Lubricated Compressor. Designed by the very best, the JLC Series will leave you satisfied with everything you expect from your clean air source.

## Key features

- Copeland <sup>TM</sup> powered heads provide the most quiet, reliable service.
- The 0.01 micron filter catches the smallest contaminants, leaving only the cleanest air possible. Dust? Oil? Smoke? Even bacteria can't pass through.
- Our exhaust silencer keeps the noise level to a minimum, and filters the purge air to keep your mechanical room clean.
- The purge tank/desiccant dryer system provides the cleanest and the most dry air possible, leaving you worry-free throughout the day.